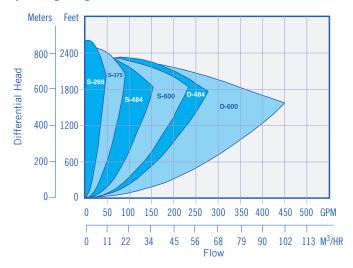

# **Operating Range**

| Specifications: Roto-Jet Model RG 2x2 |                 |          |
|---------------------------------------|-----------------|----------|
| Maximum temperature                   | 180° F          | 82° C    |
| Maximum suction pressure              | 200 PSI         | 14 BAR   |
| Maximum head                          | 2600 Ft.        | 792 m    |
| Maximum speed                         | 4380 RPM        | 4380 RPM |
| Maximum flow                          | 400 GPM         | 91 m3/hr |
| Maximum horsepower                    | 400 HP          | 300 KW   |
| Weight                                | 870 lbs.        | 395 kg   |
| Materials of Construction             |                 |          |
|                                       | <u>Standard</u> |          |
| Rotor                                 | Ductile Iron    |          |
| Rotor cover                           | Ductile Iron    |          |
| Manifold                              | Ductile Iron    |          |
| Endbell                               | Ductile Iron    |          |
| Pick-up tube*                         | 17-4 PH         |          |
| Shaft                                 | AISI 4140       |          |