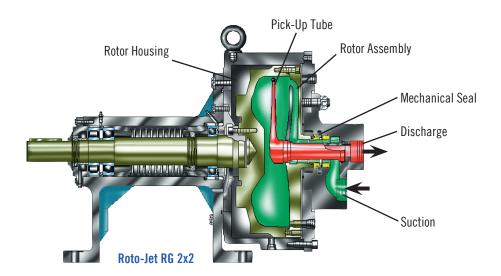

### **Advanced Design**

- High-pressure without high speed
- Flexible: performance can be adjusted by changing the pitot tube
- Simple: only two basic working parts

## **Enhanced Reliability**

- Smooth, pulsation-free flow
- Low-pressure mechanical seal is easily maintained
- Isolated bearing pedestal to minimize risk of bearing contamination

#### **RG 2x2 Pump Features**

- Single mechanical seal
- Threaded connections
- Grease lubricated bearings