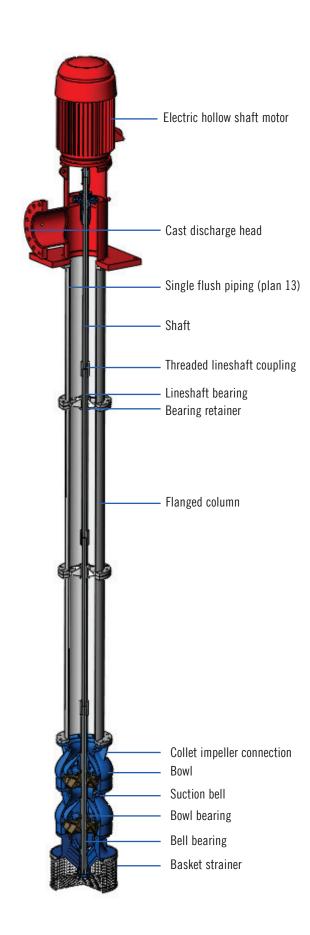

| Marine bearing      | Marine bearing      | Marine bearing           |
|                                   | Phenolic/Rubber     | Phenolic/Rubber     | Phenolic/Rubber          |
| Fabrications                      | Coated Steel        | Ni-Al Brz B271      | Super Duplex SS          |
| (column and head)                 | A36/A53             | B148 C95800         | A240/A790                |
| Bolting                           | 316 SS<br>A193/A194 | Monel™<br>F467/F468 | Super Duplex SS A479     |
| Stuffing box                      | Cast Iron           | Ni-Al Brz           | Super Duplex SS          |
|                                   | A48 CL30            | B148 C95800         | A890                     |





## Floway® Vertical Turbine Fire Pump









### **Trillium Pumps USA INC**

2494 S Railroad Avenue, Fresno, California 93706 USA T: (559) 442-4000 floway@trilliumflow.com

www.trilliumflow.com