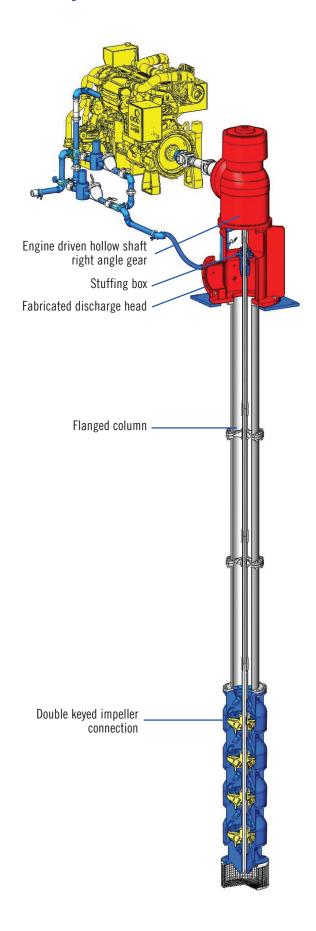

ng                           | Marine bearing      | Marine bearing      | Marine bearing           |
|                                   | Phenolic/Rubber     | Phenolic/Rubber     | Phenolic/Rubber          |
| Fabrications                      | Coated Steel        | Ni-Al Brz B271      | Super Duplex SS          |
| (column and head)                 | A36/A53             | B148 C95800         | A240/A790                |
| Bolting                           | 316 SS<br>A193/A194 | Monel™<br>F467/F468 | Super Duplex SS A479     |
| Stuffing box                      | Cast Iron           | Ni-Al Brz           | Super Duplex SS          |
|                                   | A48 CL30            | B148 C95800         | A890                     |





## Floway® Vertical Turbine Fire Pump









### **Trillium Pumps USA INC**

2494 S Railroad Avenue, Fresno, California 93706 USA T: (559) 442-4000 floway@trilliumflow.com

www.trilliumflow.com